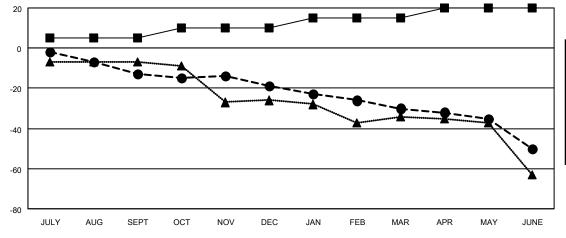

## GOALS AND ACTUAL MEMBERS CUMULATIVE

| <ul> <li>MEMBER GROWTH NET GOA</li> </ul> |
|-------------------------------------------|
|-------------------------------------------|

● - MEMBER GROWTH ACTUAL

- ▲ - LAST YEAR MEMBERSHIP ACTUAL